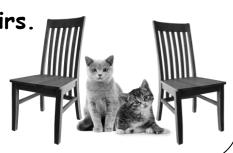

### 7. Where are the dogs? Where are the cats?

There <u>are</u> two cats <u>on</u> the chair.

There <u>are</u> three dogs <u>behind</u> the box.

There <u>are</u> two cats <u>between</u> the chairs.

There <u>are</u> three dogs <u>in front</u> <u>of</u> the box.