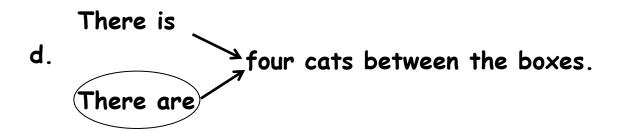

### 5. Circle there is or there are

There is = one There are = two or more

### 7. Where are the dogs? Where are the cats?

There <u>are</u> two cats <u>on</u> the chair.

There <u>are</u> three dogs <u>behind</u> the box.

There <u>are</u> two cats <u>between</u> the chairs.

There <u>are</u> three dogs <u>in front</u> <u>of</u> the box.