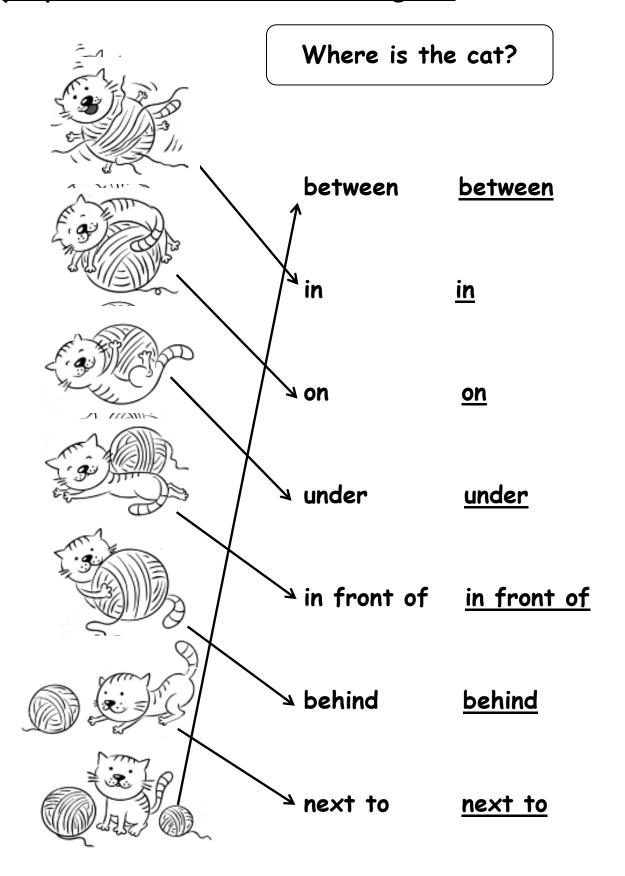

# 3. <u>Match the picture with the correct preposition</u>. Write the word again.