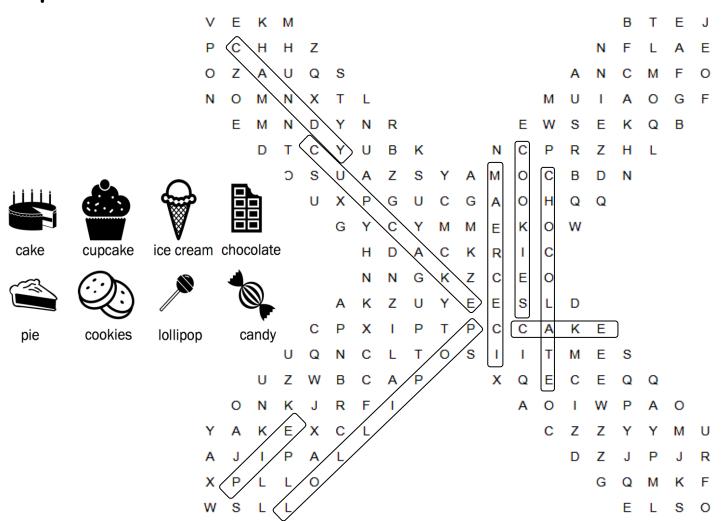

### Grade 2- ANSWER KEY

### **ENGLISH**

# 1. <u>Match the picture with the correct shop name.</u> Write the word again.



shoe shop bookshop bike shop coffee shop sweet shop clothes shop shoe shop bookshop bike shop coffee shop sweet shop clothes shop Answer the questions.



Where is he?

He is at a toy shop.

What can you get at the toy shop?

I can get toys.

Where are they?
They are at a <u>restaurant</u>.

What can you get at the restaurant? I can get <u>pizza</u>.

restaurant pizza toy shop toys



# 2. <u>Match the picture with the correct word.</u> Write the word again.



# Find the sweets vocabulary (words) in the crossword puzzle.





# 3. <u>Match the picture with the correct preposition</u>. Write the word again.





### 4. Prepositions - Where is the boy?

a.



The boy is on the ball.

b.



The boy is under the ball.

C.



d.



The boy is between the balls.

e.



The boy is <u>in</u> the box.

f.



The boy is next to the ball.

g.



The boy is behind the ball. The boy is in front of the ball.

under in front of next to behind between in



### 5. Circle there is or there are

There is = one There are = two or more











### 6. Where is the dog? Where is the cat?



d. There <u>is</u> a cat <u>behind</u> the chair.



e. There <u>is</u> a cat <u>under</u> the chair.





f. There <u>is</u> a cat <u>on</u> the chair.





### 7. Where are the dogs? Where are the cats?

There <u>are</u> two cats <u>on</