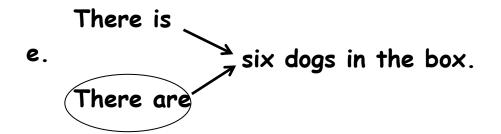

### 5. Circle there is or there are

There is = one There are = two or more

### 7. Where are the dogs? Where are the cats?

There <u>are</u> two cats <u>on</u> the chair.

There <u>are</u> three dogs <u>behind</u> the box.

There <u>are</u> two cats <u>between</u> the chairs.

There <u>are</u> three dogs <u>in front</u> <u>of</u> the box.