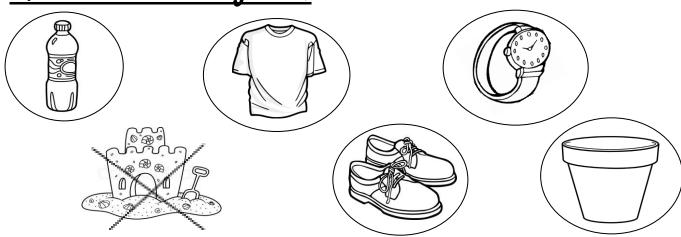

### 2. Unscramble the words.

a. plscita - plastic

b. otsne - stone

c. tmlea - <u>metal</u>

d. burbre - <u>rubber</u>

e. nasd - sand

f. slgas - glass

3. Circle all of the man-made objects and cross all of the natural objects.