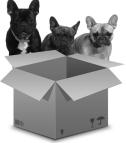

### 7. Where are the dogs? Where are the cats?

There <u>are</u> two cats <u>on</u> the chair.

There <u>are</u> three dogs <u>behind</u> the box.

There <u>are</u> two cats <u>between</u> the chairs.

There <u>are</u> three dogs <u>in front</u> <u>of</u> the box.