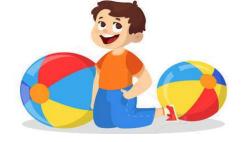

### 4. Prepositions - Where is the boy?

a.

The boy is on the ball.

b.

The boy is under the ball.

C.

d.

The boy is between the balls.

e.

The boy is <u>in</u> the box.

f.

The boy is next to the ball.

g.

The boy is behind the ball. The boy is in front of the ball.

under in front of next to behind between in