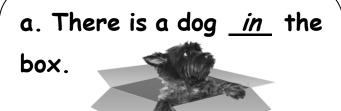

### 4. Prepositions - Where is the boy?

a.

The boy is on the ball.

b.

The boy is under the ball.

C.

d.

The boy is between the balls.

e.

The boy is <u>in</u> the box.

f.

The boy is next to the ball.

g.

The boy is behind the ball. The boy is in front of the ball.

under in front of next to behind between in