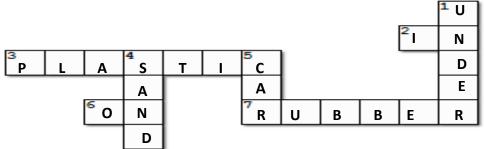

### Crossword

Complete the crossword puzzle below

#### Across

- 2. The water is i\_ the glass.
- The bottle is made from p\_\_\_\_\_
- The book is o\_ the table.
- The wheel is made of r\_\_\_\_\_\_.

### Down

- 1. The cat is u\_\_\_\_\_ the chair.
- There is lots of s\_\_\_\_\_ on the beach.
- The man drives the c\_\_\_\_.