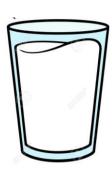

## "*full"* or "*empty"*

The basket is \_\_\_\_full\_\_\_ .

The basket is empty.

The glass is empty.

The glass is full.

The bowl is full.

The bowl is empty.