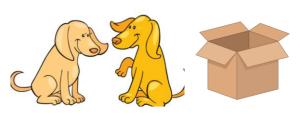

# 3. <u>Match the picture with the correct preposition</u>. Write the word again.