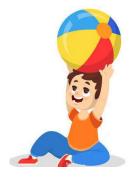

### 4. Prepositions - Where is the boy?

a.

The boy is on the ball.

b.

The boy is under the ball.

C.

d.

The boy is between the balls.