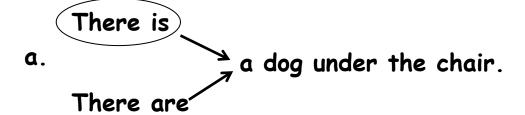

t toys.

Where are they?
They are at a <u>restaurant</u>.

What can you get at the restaurant? I can get <u>pizza</u>.

restaurant pizza toy shop toys



# 2. <u>Match the picture with the correct word.</u> Write the word again.



# Find the sweets vocabulary (words) in the crossword puzzle.





# 3. <u>Match the picture with the correct preposition</u>. Write the word again.





### 4. Prepositions - Where is the boy?

a.



The boy is on the ball.

b.



The boy is under the ball.

C.



d.



The boy is between the balls.

e.



The boy is <u>in</u> the box.

f.



The boy is next to the ball.

g.



The boy is behind the ball. The boy is in front of the ball.

under in front of next to behind between in



### 5. Circle there is or there are

There is = one There are = two or more











### 6. Where is the dog? Where is the cat?



d. There <u>is</u> a cat <u>behind</u> the chair.



e. There <u>is</u> a cat <u>under</u> the chair.





f. There <u>is</u> a cat <u>on</u> the chair.





### 7. Where are the dogs? Where are the cats?

There <u>are</u> two cats <u>on</u> the chair.

There <u>are</u> three dogs <u>behind</u> the box.



There <u>are</u> two cats <u>between</u> the chairs.



There <u>are</u> three dogs <u>in front</u> <u>of</u> the box.



### 8. Read and draw

There is one cat on the chair.



There are two dogs next to the box.





### MATHS

## 1. Counting on in tens!





# 2. <u>Answer the questions by using the numbers from</u> the box!

$$32+10 = 42$$

\*\*\* Học sinh có thể sử dụng bảng số bên dưới để tìm đáp án

# 3. Find the answer to th