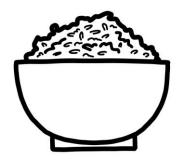

## "*full"* or "*empty"*

The basket is \_\_\_\_full\_\_\_ .

The basket is empty.

The glass is empty.

The glass is full.

The bowl is full.

The bowl is empty.