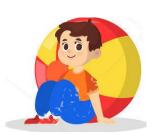

### 4. Prepositions - Where is the boy?

a.

The boy is on the ball.

b.

The boy is under the ball.

C.

d.

The boy is between the balls.

e.

The boy is <u>in</u> the box.

f.

The boy is next to the ball.

g.

The boy is behind the ball. The boy is in front of the ball.

under in front of next to behind between in