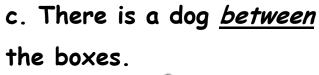

# 3. <u>Match the picture with the correct preposition</u>. Write the word again.