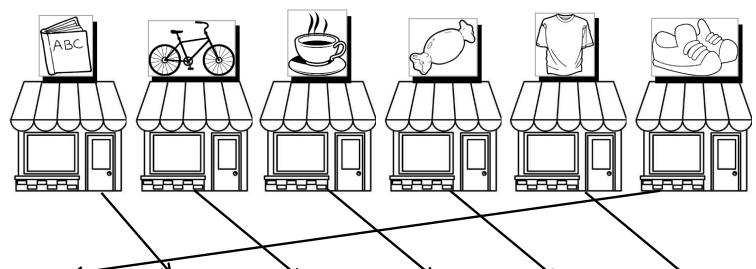

# 1. <u>Match the picture with the correct shop name.</u> Write the word again.

shoe shop bookshop bike shop coffee shop sweet shop clothes shop shoe shop bookshop bike shop coffee shop sweet shop clothes shop Answer the questions.