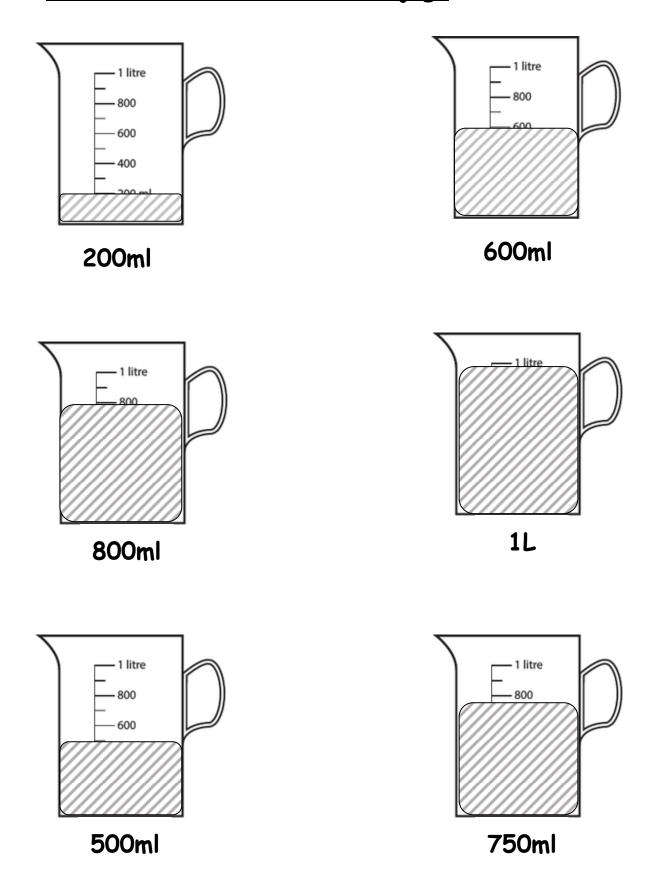

|          |
| 21 | 22 | 23 | 24 | 25 | 26 | 27 | 28 | 29 | 30  | <b>†</b> |
| 31 | 32 | 33 | 34 | 35 | 36 | 37 | 38 | 39 | 40  | -10      |
| 41 | 42 | 43 | 44 | 45 | 46 | 47 | 48 | 49 | 50  | +10      |
| 51 | 52 | 53 | 54 | 55 | 56 | 57 | 58 | 59 | 60  |          |
| 61 | 62 | 63 | 64 | 65 | 66 | 67 | 68 | 69 | 70  |          |
| 71 | 72 | 73 | 74 | 75 | 76 | 77 | 78 | 79 | 80  |          |
| 81 | 82 | 83 | 84 | 85 | 86 | 87 | 88 | 89 | 90  |          |
| 91 | 92 | 93 | 94 | 95 | 96 | 97 | 98 | 99 | 100 |          |



## 4. Look at the pictures and write whether they are

## "*full"* or "*empty"*



The basket is \_\_\_\_full\_\_\_ .



The basket is empty.



The glass is empty.



The glass is full.



The bowl is full.



The bowl is empty.



## 5. Draw the water below the jug.





### SCIENCE

## 1. Match the material to the correct picture.



### 2. Unscramble the words.

a. plscita - plastic

b. otsne - stone

c. tmlea - <u>metal</u>

d. burbre - <u>rubber</u>

e. nasd - sand

f. slgas - glass

3. Circle all of the man-made objects and cross all of the natural objects.



## Materials and Prepositions

| R | Ε | В | В | U | R | U | С | Ι | T | 5 | Α | L | P | Ν |
|---|---|---|---|---|---|---|---|---|---|---|---|---|---|---|
| C | K | V | L | Ν | Ρ | M | R | У | Ε | У | Н | K | В | W |
| Ι | Н | 0 | U | У | J | L | K | Ε | R | У | C | M | Е | W |
| V | F | R | F | Α | Ν | S | Т | S | G | В | K | Α | Т | D |
| R | F | 0 | Т | Ν | 0 | R | F | Ν | I | S | J | Q | W | L |
| C | I | K | У | W | G | Α | C | Z | D | Ν | Ι | Н | Е | В |
| L | В | Z | J | M | J | L | Ε