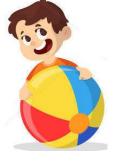

### 4. Prepositions - Where is the boy?

a.

The boy is on the ball.

b.

The boy is under the ball.

C.

d.

The boy is between the balls.