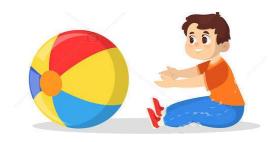

### 4. Prepositions - Where is the boy?

a.

The boy is on the ball.

b.

The boy is under the ball.

C.

d.

The boy is between the balls.

e.

The boy is <u>in</u> the box.

f.

The boy is next to the ball.

g.

The boy is behind the ball. The boy is in front of the ball.

under in front of next to behind between in