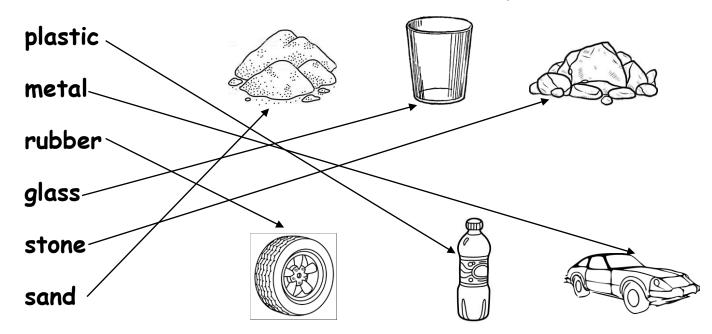

<b>†</b> |
| 31 | 32 | 33 | 34 | 35 | 36 | 37 | 38 | 39 | 40  | -10      |
| 41 | 42 | 43 | 44 | 45 | 46 | 47 | 48 | 49 | 50  | +10      |
| 51 | 52 | 53 | 54 | 55 | 56 | 57 | 58 | 59 | 60  |          |
| 61 | 62 | 63 | 64 | 65 | 66 | 67 | 68 | 69 | 70  |          |
| 71 | 72 | 73 | 74 | 75 | 76 | 77 | 78 | 79 | 80  |          |
| 81 | 82 | 83 | 84 | 85 | 86 | 87 | 88 | 89 | 90  |          |
| 91 | 92 | 93 | 94 | 95 | 96 | 97 | 98 | 99 | 100 |          |



## 4. Look at the pictures and write whether they are

## "*full"* or "*empty"*



The basket is \_\_\_\_full\_\_\_ .



The basket is empty.



The glass is empty.



The glass is full.



The bowl is full.



The bowl is empty.



## 5. Draw the water below the jug.





### SCIENCE

## 1. Match the material to the correct picture.



### 2. Unscramble the words.

a. plscita - plastic

b. otsne - stone

c. tmlea - <u>metal</u>

d. burbre - <u>rubber</u>

e. nasd - sand

f. slgas - glass

3. Circle all of the man-made objects and cross all of the natural objects.



## Materials and Prepositions

| R | Ε | В | В | U | R | U | С | Ι | T | 5 | Α | L | P | Ν |
|---|---|---|---|---|---|---|---|---|---|---|---|---|---|---|
| C | K | V | L | Ν | Ρ | M | R | У | Ε | У | Н | K | В | W |
| Ι | Н | 0 | U | У | J | L | K | Ε | R | У | C | M | Е | W |
| V | F | R | F | Α | Ν | S | Т | S | G | В | K | Α | Т | D |
| R | F | 0 | Т | Ν | 0 | R | F | Ν | I | S | J | Q | W | L |
| C | I | K | У | W | G | Α | C | Z | D | Ν | Ι | Н | Е | В |
| L | В | Z | J | M | J | L | Ε | С | M | S | V | Q | E | W |
| Q | G | R | L | Р | Ν | W | L | Ν