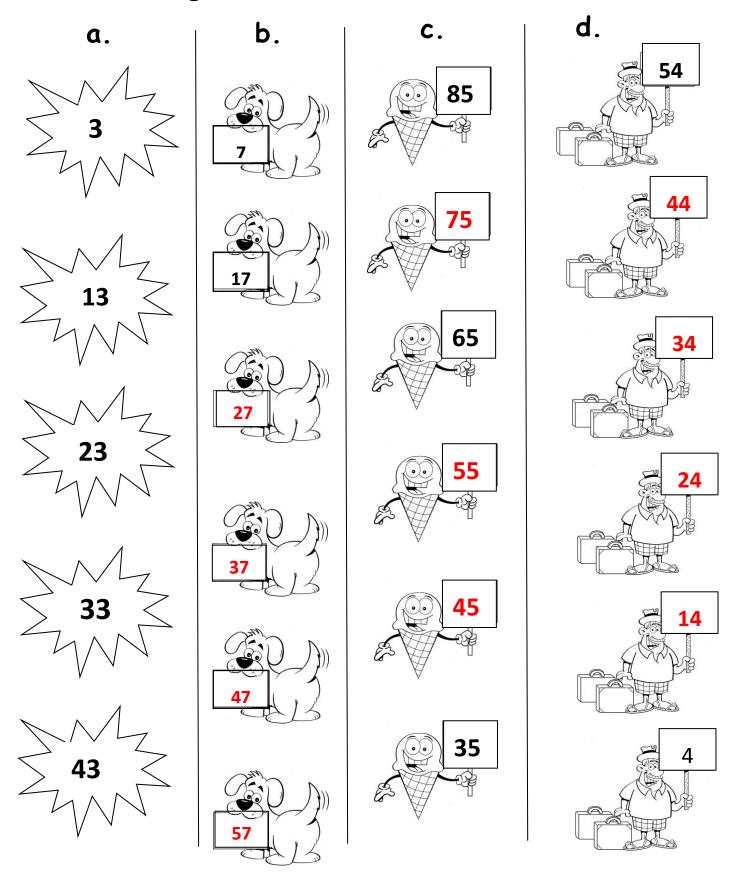

## 1. Counting on in tens!

# 2. <u>Answer the questions by using the numbers from</u> the box!

$$32+10 = 42$$

\*\*\* Học sinh có thể sử dụng bảng số bên dưới để tìm đáp án

# 3. Find the answer to the questions and colour in the number!

| 1  | 2  | 3  | 4  | 5  | 6  | 7  | 8  | 9  | 10  |          |
|----|----|----|----|----|----|----|----|----|-----|----------|
| 11 | 12 | 13 | 14 | 15 | 16 | 17 | 18 | 19 | 20  |          |
| 21 | 22 | 23 | 24 | 25 | 26 | 27 | 28 | 29 | 30  | <b>†</b> |
| 31 | 32 | 33 | 34 | 35 | 36 | 37 | 38 | 39 | 40  | -10      |
| 41 | 42 | 43 | 44 | 45 | 46 | 47 | 48 | 49 | 50  | +10      |
| 51 | 52 | 53 | 54 | 55 | 56 | 57 | 58 | 59 | 60  |          |
| 61 | 62 | 63 | 64 | 65 | 66 | 67 | 68 | 69 | 70  |          |
| 71 | 72 | 73 | 74 | 75 | 76 | 77 | 78 | 79 | 80  |          |
| 81 | 82 | 83 | 84 | 85 | 86 | 87 | 88 | 89 | 90  |          |
| 91 | 92 | 93 | 94 | 95 | 96 | 97 | 98 | 99 | 100 |          |