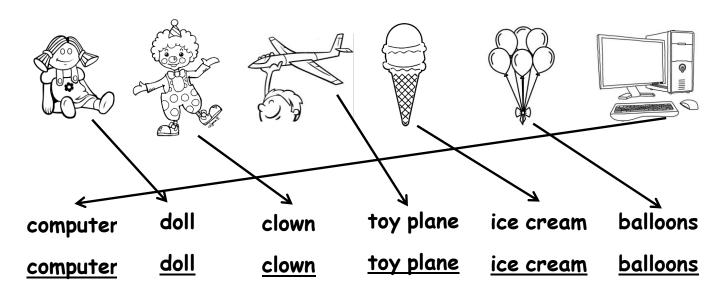

### Grade 2- ANSWER KEY

### **ENGLISH**

# 1. <u>Match the picture with the correct shop name.</u> Write the word again.



shoe shop bookshop bike shop coffee shop sweet shop clothes shop shoe shop bookshop bike shop coffee shop sweet shop clothes shop Answer the questions.



Where is he?

He is at a toy shop.

What can you get at the toy shop?

I can get toys.

Where are they?
They are at a <u>restaurant</u>.

What can you get at the restaurant? I can get <u>pizza</u>.

restaurant pizza toy shop toys



# 2. <u>Match the picture with the correct word.</u> Write the word again.



# Find the sweets vocabulary (words) in the crossword puzzle.





# 3. <u>Match the picture with the correct preposition</u>. Write the word again.





### 4. Prepositions - Where is the boy?

a.



The boy is on the ball.

b.



The boy is under the ball.

C.



d.



The boy is between the balls.

e.



The boy is <u>in</u> the box.

f.



The boy is next to the ball.

g.



The boy is behind the ball. The boy is in front of the ball.

under in front of next to behind between in



### 5. Circle there is or there are

There is = one There are = two or more











### 6. Where is the dog? Where is the cat?



d. There <u>is</u> a cat <u>behind</u> the chair.



e. There <u>is</u> a cat <u>under</u> the chair.





f. There <u>is</u> a cat <u>on</u> the chair.





### 7. Where are