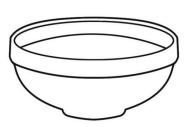

## "*full"* or "*empty"*

The basket is \_\_\_\_full\_\_\_ .

The basket is empty.

The glass is empty.

The glass is full.

The bowl is full.

The bowl is empty.