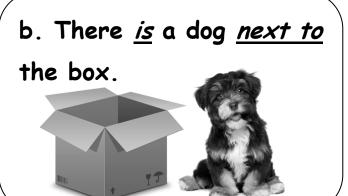

# 3. <u>Match the picture with the correct preposition</u>. Write the word again.