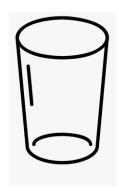

## "*full"* or "*empty"*

The basket is \_\_\_\_full\_\_\_ .

The basket is empty.

The glass is empty.

The glass is full.

The bowl is full.

The bowl is empty.