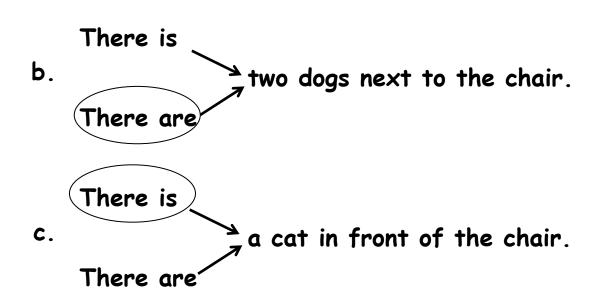

### 5. Circle there is or there are

There is = one There are = two or more

### 6. Where is the dog? Where is the cat?

d. There <u>is</u> a cat <u>behind</u> the chair.

e. There <u>is</u> a cat <u>under</u> the chair.

f. There <u>is</u> a cat <u>on</u> the chair.

### 7. Where are the dogs? Where are the cats?

There <u>are</u> two cats <u>on</u> the chair.

There <u>are</u> three dogs <u>behind</u> the box.

There <u>are</u> two cats <u>between</u> the chairs.

There <u>are</u> three dogs <u>in front</u> <u>of</u> the box.